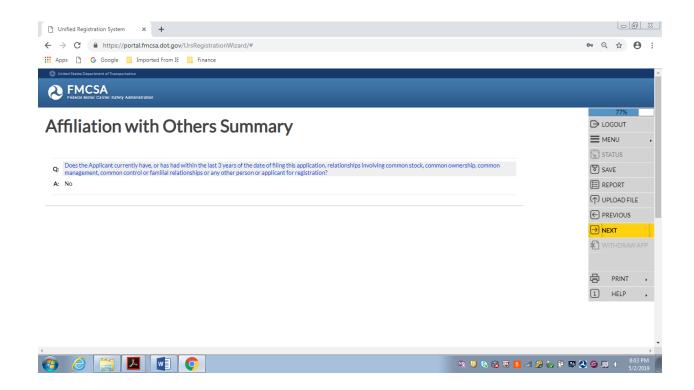

|

## ATTENTION ATTENTION ATTENTION

Operation Classification Summary

- You are accessing a U.S. Government information system, which includes (1) this computer, (2) this computer network, (3) all computers connected to this network, and (4) all devices and storage media attached to this network or to a computer on this network. This information system is provided for U.S. Government-authorized use only.
- Unauthorized or improper use of this system may result in disciplinary action, as well as civil and criminal penalties.
- By using this information system, you understand and consent to the following:

27%
LOGOUT
MENU
STATUS
SAVE
REPORT
UPLOAD FILE
PREVIOUS
NEXT
WITHDRAW APP





















































| Certification Statement