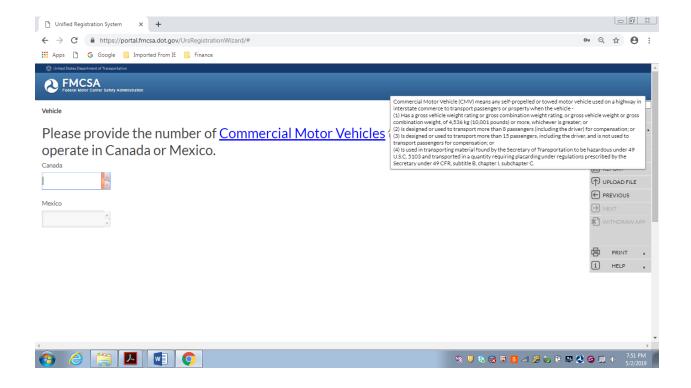

|

## ATTENTION ATTENTION ATTENTION

Operation Classification Summary

- You are accessing a U.S. Government information system, which includes (1) this computer, (2) this computer network, (3) all computers connected to this network, and (4) all devices and storage media attached to this network or to a computer on this network. This information system is provided for U.S. Government-authorized use only.
- Unauthorized or improper use of this system may result in disciplinary action, as well as civil and criminal penalties.
- By using this information system, you understand and consent to the following:

27%
LOGOUT
MENU
STATUS
SAVE
REPORT
UPLOAD FILE
PREVIOUS
NEXT
WITHDRAW APP





















































| Certification Statement