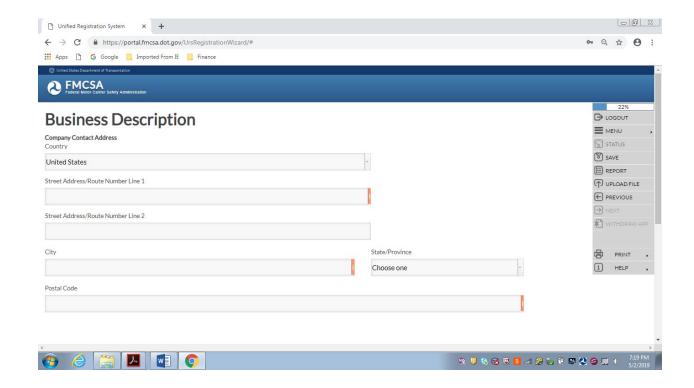

# **FMCSA**

Federal Motor Carrier Safety Administration

| Principal Place of Business Address (P.O. Box will not be accepted) Country  United States  Street Address/Route Number Line 1  56 WESTRIDGE DR  Street Address/Route Number Line 2  City State/Province  BRANDON MISSISSIPPI  Mailing Address Same as Principal Place of Business Country  United States  Street Address/Route Number Line 1  Street Address/Route Number Line 2  City State/Province  City State/Province  Street Address/Route Number Line 2 | Business Description               |                |
|-----------------------------------------------------------------------------------------------------------------------------------------------------------------------------------------------------------------------------------------------------------------------------------------------------------------------------------------------------------------------------------------------------------------------------------------------------------------|------------------------------------|----------------|
| Street Address/Route Number Line 1  56 WESTRIDGE DR  Street Address/Route Number Line 2  City State/Province  BRANDON  MISSISSIPPI  Mailing Address Same as Principal Place of Business Country  United States  Street Address/Route Number Line 1  Street Address/Route Number Line 2  City State/Province  Choose one                                                                                                                                         |                                    |                |
| Street Address/Route Number Line 2  City State/Province  BRANDON MISSISSIPPI  Postal Code  39047-9022  Malling Address Same as Principal Place of Business Country  United States  Street Address/Route Number Line 1  Street Address/Route Number Line 2  City State/Province  Choose one                                                                                                                                                                      | United States                      |                |
| Street Address/Route Number Line 2  City State/Province  BRANDON MISSISSIPPI  Postal Code  39047-9022  Mailing Address Same as Principal Place of Business Country  United States  Street Address/Route Number Line 1  Street Address/Route Number Line 2  City State/Province  Choose one                                                                                                                                                                      | Street Address/Route Number Line 1 |                |
| City State/Province  BRANDON MISSISSIPPI  Postal Code  39047-9022  Mailing Address Same as Principal Place of Business Country  United States  Street Address/Route Number Line 1  Street Address/Route Number Line 2  City State/Province  Choose one                                                                                                                                                                                                          | 56 WESTRIDGE DR                    |                |
| BRANDON  Postal Code  39047-9022  Mailing Address Same as Principal Place of Business Country  United States  Street Address/Route Number Line 1  Street Address/Route Number Line 2  City  State/Province  Choose one                                                                                                                                                                                                                                          | Street Address/Route Number Line 2 |                |
| BRANDON  Postal Code  39047-9022  Mailing Address Same as Principal Place of Business Country  United States  Street Address/Route Number Line 1  Street Address/Route Number Line 2  City  State/Province  Choose one                                                                                                                                                                                                                                          | City                               | State/Dravings |
| Postal Code  39047-9022  Mailing Address    Same as Principal Place of Business Country  United States  Street Address/Route Number Line 1  Street Address/Route Number Line 2  City  State/Province Choose one                                                                                                                                                                                                                                                 |                                    |                |
| Mailing Address Same as Principal Place of Business Country  United States  Street Address/Route Number Line 1  Street Address/Route Number Line 2  City  State/Province Choose one                                                                                                                                                                                                                                                                             | BRANDON                            | MISSISSIPPI    |
| Mailing Address Same as Principal Place of Business Country  United States  Street Address/Route Number Line 1  Street Address/Route Number Line 2  City  State/Province Choose one                                                                                                                                                                                                                                                                             | Postal Code                        |                |
| Same as Principal Place of Business  Country  United States  Street Address/Route Number Line 1  Street Address/Route Number Line 2  City State/Province  Choose one                                                                                                                                                                                                                                                                                            | 39047-9022                         |                |
| Same as Principal Place of Business  Country  United States  Street Address/Route Number Line 1  Street Address/Route Number Line 2  City State/Province  Choose one                                                                                                                                                                                                                                                                                            |                                    |                |
| Country  United States  Street Address/Route Number Line 1  Street Address/Route Number Line 2  City State/Province  Choose one                                                                                                                                                                                                                                                                                                                                 |                                    |                |
| Street Address/Route Number Line 1  Street Address/Route Number Line 2  City State/Province  Choose one                                                                                                                                                                                                                                                                                                                                                         |                                    |                |
| Street Address/Route Number Line 2  City State/Province  Choose one                                                                                                                                                                                                                                                                                                                                                                                             | United States                      |                |
| City State/Province Choose one                                                                                                                                                                                                                                                                                                                                                                                                                                  | Street Address/Route Number Line 1 |                |
| City State/Province Choose one                                                                                                                                                                                                                                                                                                                                                                                                                                  |                                    |                |
| Choose one                                                                                                                                                                                                                                                                                                                                                                                                                                                      | Street Address/Route Number Line 2 |                |
| Choose one                                                                                                                                                                                                                                                                                                                                                                                                                                                      |                                    |                |
|                                                                                                                                                                                                                                                                                                                                                                                                                                                                 | City                               | State/Province |
| Postal Code                                                                                                                                                                                                                                                                                                                                                                                                                                                     |                                    | Choose one     |
|                                                                                                                                                                                                                                                                                                                                                                                                                                                                 | Postal Code                        | <u> </u>       |