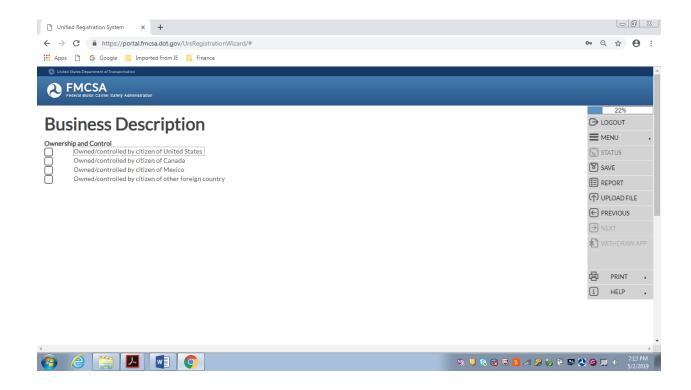

## **FMCSA**

Federal Motor Carrier Safety Administration

Road

Middle Name: Last Name:

| Bus | siness Description                                                                                                                                                                |
|-----|-----------------------------------------------------------------------------------------------------------------------------------------------------------------------------------|
|     | Does the Applicant have a Dun and Bradstreet Number?  No                                                                                                                          |
|     | Legal Business Name TNT Trucking                                                                                                                                                  |
|     | Is the Applicant's Principal Place of Business Address the same as the Application Contact's Address?  Yes                                                                        |
|     | Principal Place of Business Address  Country: United States Street Address/Route Number Line 1: 56 WESTRIDGE DR City: BRANDON State/Province: MISSISSIPPI Postal Code: 39047-9022 |
|     | Mailing Address  Country: United States Street Address/Route Number Line 1: 56 WESTRIDGE DR City: BRANDON State/Province: MISSISSIPPI Postal Code: 39047-9022                     |
|     | Principal Place of Business Telephone Number US ( 601 ) 965-4219 Ext:                                                                                                             |
|     | Employer Identification Number (EIN) or Social Security Number (SSN) EIN: 476666666                                                                                               |
|     | Is the Applicant a Unit of Government ? No                                                                                                                                        |
|     | Form of Business (Select the business form that applies) Sole Proprietor                                                                                                          |
|     | Ownership and Control Owned/controlled by citizen of U.S.                                                                                                                         |
| Q:  | Name and Titles of the Sole Proprietor, Partners, or Others  Company Contact: true First Name: Tommy                                                                              |