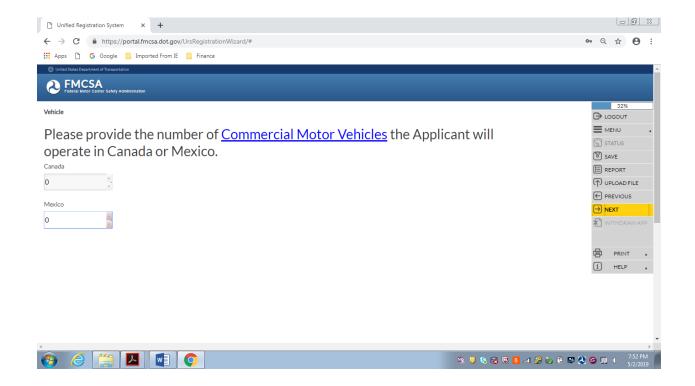

|

## ATTENTION ATTENTION ATTENTION

Operation Classification Summary

- You are accessing a U.S. Government information system, which includes (1) this computer, (2) this computer network, (3) all computers connected to this network, and (4) all devices and storage media attached to this network or to a computer on this network. This information system is provided for U.S. Government-authorized use only.
- Unauthorized or improper use of this system may result in disciplinary action, as well as civil and criminal penalties.
- By using this information system, you understand and consent to the following:

27%
LOGOUT
MENU
STATUS
SAVE
REPORT
UPLOAD FILE
PREVIOUS
NEXT
WITHDRAW APP





















































| Certification Statement