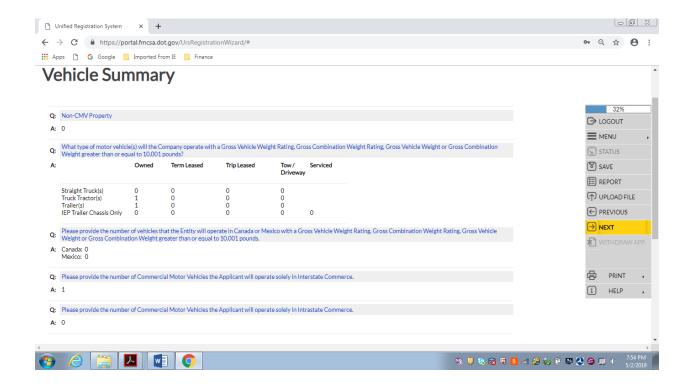

|

## ATTENTION ATTENTION ATTENTION

Operation Classification Summary

- You are accessing a U.S. Government information system, which includes (1) this computer, (2) this computer network, (3) all computers connected to this network, and (4) all devices and storage media attached to this network or to a computer on this network. This information system is provided for U.S. Government-authorized use only.
- Unauthorized or improper use of this system may result in disciplinary action, as well as civil and criminal penalties.
- By using this information system, you understand and consent to the following:

27%
LOGOUT
MENU
STATUS
SAVE
REPORT
UPLOAD FILE
PREVIOUS
NEXT
WITHDRAW APP





















































| Certification Statement