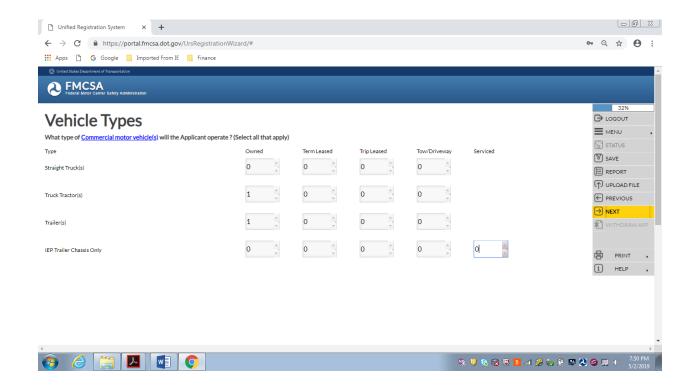

## Operation Classification

Please select all classifications of cargo that the Applicant will transport or handle.

**General Freight** 

Metal: Sheets, Coils, Rolls

**Motor Vehicles** 

Drive Away/Tow Away

27% LOGOUT

MENU STATUS

SAVE
REPORT
UPLOAD FILE
PREVIOUS
NEXT

PRINT HELP

Logs, Poles, Beams, Lumber

**Building Materials** 

**Mobile Homes** 

Machinery, Large Objects

**Fresh Produce** 

Liquids/Gasses

Intermodal Cont.

**Passengers** 

Oil Field Equipment

Livestock

Grain, Feed, Hay

Coal/Coke

. .

Meat

Garbage, Refuse, Trash

**US Mail** 

Chemicals

27% LOGOUT MENU

STATUS
SAVE
REPORT
UPLOAD FILE
PREVIOUS
NEXT
WITHDRAW APP

PRINT HELP

**Commodities Dry Bulk** 

Refrigerated Food

**Beverages** 

**Paper Product** 

Utility

Farm Supplies

Construction

Water Well

Other

Other Cargo Class

| Will the Applicant operate as an Intermodal Equipment Provider?  No                                                  |
|----------------------------------------------------------------------------------------------------------------------|
| Will the Applicant transport Property? Yes                                                                           |
| Will the Applicant receive compensation for the business of transporting the property belonging to others?  Yes      |
| What type of Property will the Applicant transport?  Other Non-Hazardous Freight                                     |
| Will the Applicant transport Non-Hazardous Materials across state lines, otherwise known as Interstate Commerce? Yes |
| Will the Applicant transport their own property?  No                                                                 |
| Will the Applicant transport any Passengers ? No                                                                     |
| Will the Applicant provide Property or Household Goods (HHG) Broker services?  No                                    |
| Will the Applicant provide Freight Forwarder services?  No                                                           |
| Will the Applicant operate a Cargo Tank Facility ? No                                                                |
| Will the Applicant operate as a Driveaway ? No                                                                       |
| Will the Applicant operate as a Towaway ? No                                                                         |
| Please select all classifications of cargo that the Applicant will transport or handle.  General Freight             |
|                                                                                                                      |