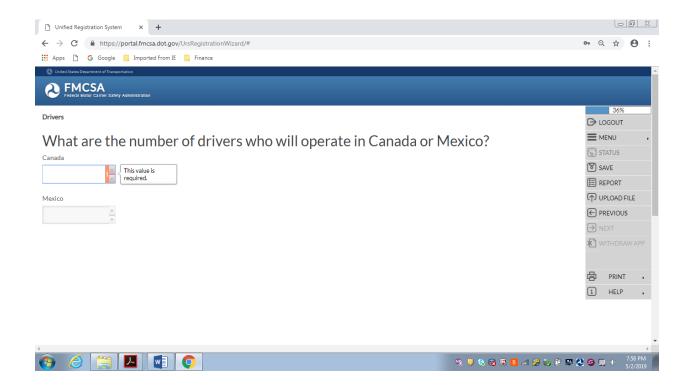

|

## ATTENTION ATTENTION ATTENTION

Operation Classification Summary

- You are accessing a U.S. Government information system, which includes (1) this computer, (2) this computer network, (3) all computers connected to this network, and (4) all devices and storage media attached to this network or to a computer on this network. This information system is provided for U.S. Government-authorized use only.
- Unauthorized or improper use of this system may result in disciplinary action, as well as civil and criminal penalties.
- By using this information system, you understand and consent to the following:

27%
LOGOUT
MENU
STATUS
SAVE
REPORT
UPLOAD FILE
PREVIOUS
NEXT
WITHDRAW APP





















































| Certification Statement