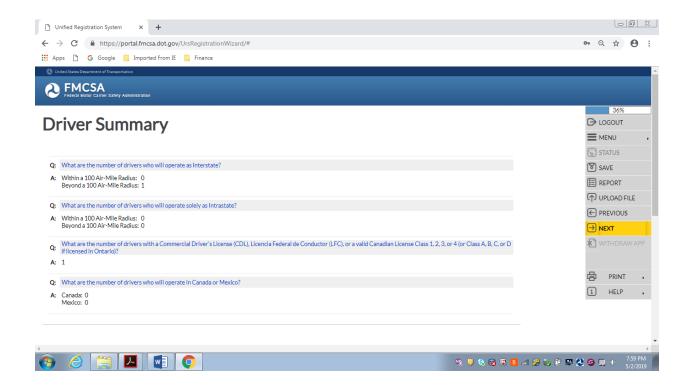

|

## ATTENTION ATTENTION ATTENTION

Operation Classification Summary

- You are accessing a U.S. Government information system, which includes (1) this computer, (2) this computer network, (3) all computers connected to this network, and (4) all devices and storage media attached to this network or to a computer on this network. This information system is provided for U.S. Government-authorized use only.
- Unauthorized or improper use of this system may result in disciplinary action, as well as civil and criminal penalties.
- By using this information system, you understand and consent to the following:

27%
LOGOUT
MENU
STATUS
SAVE
REPORT
UPLOAD FILE
PREVIOUS
NEXT
WITHDRAW APP





















































| Certification Statement