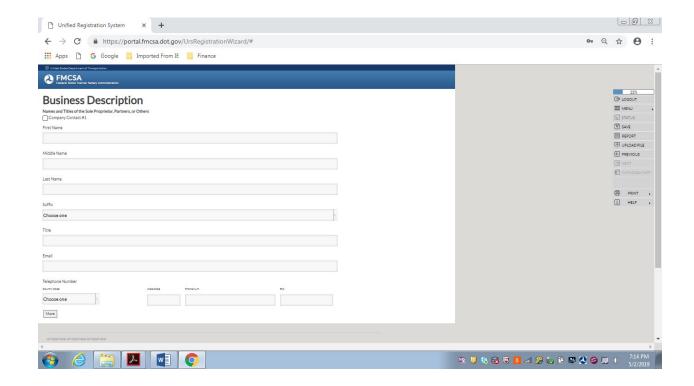

## **FMCSA**

Federal Motor Carrier Safety Administration

Road

Middle Name: Last Name:

| Bus | siness Description                                                                                                                                                                |
|-----|-----------------------------------------------------------------------------------------------------------------------------------------------------------------------------------|
|     | Does the Applicant have a Dun and Bradstreet Number?  No                                                                                                                          |
|     | Legal Business Name TNT Trucking                                                                                                                                                  |
|     | Is the Applicant's Principal Place of Business Address the same as the Application Contact's Address?  Yes                                                                        |
|     | Principal Place of Business Address  Country: United States Street Address/Route Number Line 1: 56 WESTRIDGE DR City: BRANDON State/Province: MISSISSIPPI Postal Code: 39047-9022 |
|     | Mailing Address  Country: United States Street Address/Route Number Line 1: 56 WESTRIDGE DR City: BRANDON State/Province: MISSISSIPPI Postal Code: 39047-9022                     |
|     | Principal Place of Business Telephone Number US ( 601 ) 965-4219 Ext:                                                                                                             |
|     | Employer Identification Number (EIN) or Social Security Number (SSN) EIN: 476666666                                                                                               |
|     | Is the Applicant a Unit of Government ? No                                                                                                                                        |
|     | Form of Business (Select the business form that applies) Sole Proprietor                                                                                                          |
|     | Ownership and Control Owned/controlled by citizen of U.S.                                                                                                                         |
| Q:  | Name and Titles of the Sole Proprietor, Partners, or Others  Company Contact: true First Name: Tommy                                                                              |

22% LOGOUT MENU STATUS SAVE REPORT UPLOAD FILE PREVIOUS NEXT WITHDRAW APP PRINT HELP

Suffix:

Title: Owner

Email: tommyroad@hotmail.com
Telephone Number: US ( 601 ) 965-4219

Q: Company Contact Address

Country: United States
Street Address/Route Number Line 1: 56 WESTRIDGE DR