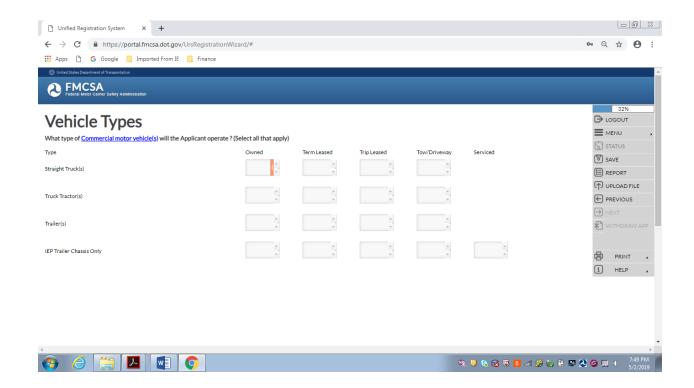

|

## ATTENTION ATTENTION ATTENTION

Operation Classification Summary

- You are accessing a U.S. Government information system, which includes (1) this computer, (2) this computer network, (3) all computers connected to this network, and (4) all devices and storage media attached to this network or to a computer on this network. This information system is provided for U.S. Government-authorized use only.
- Unauthorized or improper use of this system may result in disciplinary action, as well as civil and criminal penalties.
- By using this information system, you understand and consent to the following:

27%
LOGOUT
MENU
STATUS
SAVE
REPORT
UPLOAD FILE
PREVIOUS
NEXT
WITHDRAW APP





















































| Certification Statement