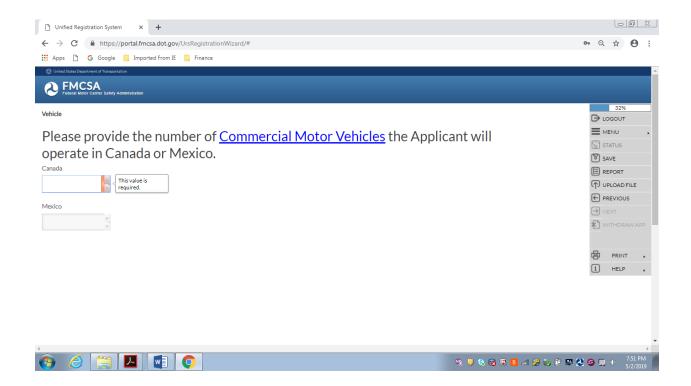

|

## ATTENTION ATTENTION ATTENTION

Operation Classification Summary

- You are accessing a U.S. Government information system, which includes (1) this computer, (2) this computer network, (3) all computers connected to this network, and (4) all devices and storage media attached to this network or to a computer on this network. This information system is provided for U.S. Government-authorized use only.
- Unauthorized or improper use of this system may result in disciplinary action, as well as civil and criminal penalties.
- By using this information system, you understand and consent to the following:

27%
LOGOUT
MENU
STATUS
SAVE
REPORT
UPLOAD FILE
PREVIOUS
NEXT
WITHDRAW APP





















































| Certification Statement