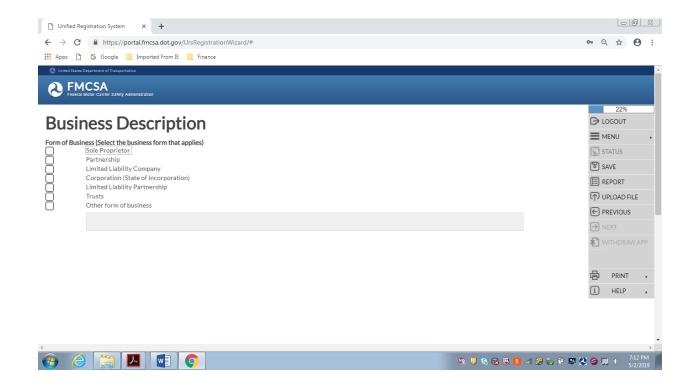

## **FMCSA**

Federal Motor Carrier Safety Administration

Road

Middle Name: Last Name:

| Bus | siness Description                                                                                                                                                                |
|-----|-----------------------------------------------------------------------------------------------------------------------------------------------------------------------------------|
|     | Does the Applicant have a Dun and Bradstreet Number?  No                                                                                                                          |
|     | Legal Business Name TNT Trucking                                                                                                                                                  |
|     | Is the Applicant's Principal Place of Business Address the same as the Application Contact's Address?  Yes                                                                        |
|     | Principal Place of Business Address  Country: United States Street Address/Route Number Line 1: 56 WESTRIDGE DR City: BRANDON State/Province: MISSISSIPPI Postal Code: 39047-9022 |
|     | Mailing Address  Country: United States Street Address/Route Number Line 1: 56 WESTRIDGE DR City: BRANDON State/Province: MISSISSIPPI Postal Code: 39047-9022                     |
|     | Principal Place of Business Telephone Number US ( 601 ) 965-4219 Ext:                                                                                                             |
|     | Employer Identification Number (EIN) or Social Security Number (SSN) EIN: 476666666                                                                                               |
|     | Is the Applicant a Unit of Government ? No                                                                                                                                        |
|     | Form of Business (Select the business form that applies) Sole Proprietor                                                                                                          |
|     | Ownership and Control Owned/controlled by citizen of U.S.                                                                                                                         |
| Q:  | Name and Titles of the Sole Proprietor, Partners, or Others  Company Contact: true First Name: Tommy                                                                              |