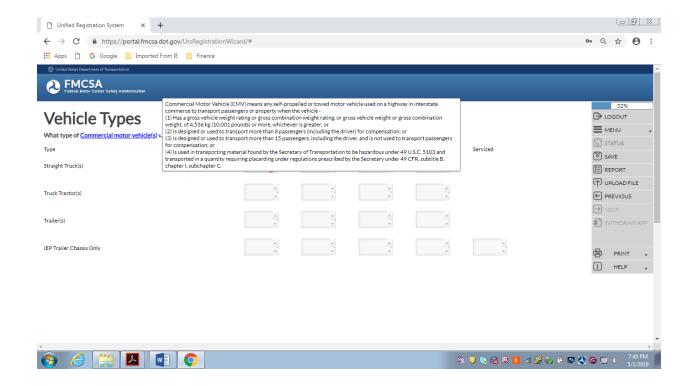

|

## ATTENTION ATTENTION ATTENTION

Operation Classification Summary

- You are accessing a U.S. Government information system, which includes (1) this computer, (2) this computer network, (3) all computers connected to this network, and (4) all devices and storage media attached to this network or to a computer on this network. This information system is provided for U.S. Government-authorized use only.
- Unauthorized or improper use of this system may result in disciplinary action, as well as civil and criminal penalties.
- By using this information system, you understand and consent to the following:

27%
LOGOUT
MENU
STATUS
SAVE
REPORT
UPLOAD FILE
PREVIOUS
NEXT
WITHDRAW APP





















































| Certification Statement