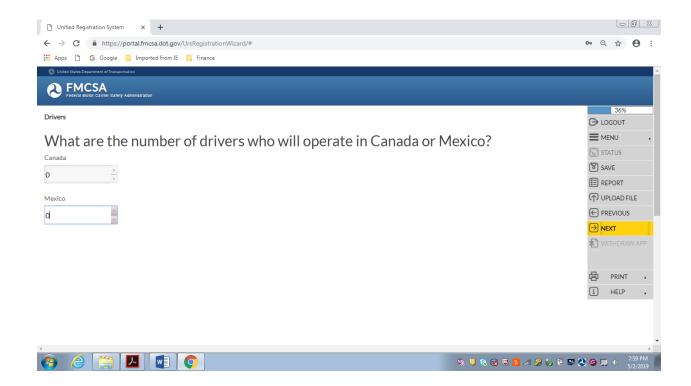

|

## ATTENTION ATTENTION ATTENTION

Operation Classification Summary

- You are accessing a U.S. Government information system, which includes (1) this computer, (2) this computer network, (3) all computers connected to this network, and (4) all devices and storage media attached to this network or to a computer on this network. This information system is provided for U.S. Government-authorized use only.
- Unauthorized or improper use of this system may result in disciplinary action, as well as civil and criminal penalties.
- By using this information system, you understand and consent to the following:

27%
LOGOUT
MENU
STATUS
SAVE
REPORT
UPLOAD FILE
PREVIOUS
NEXT
WITHDRAW APP





















































| Certification Statement